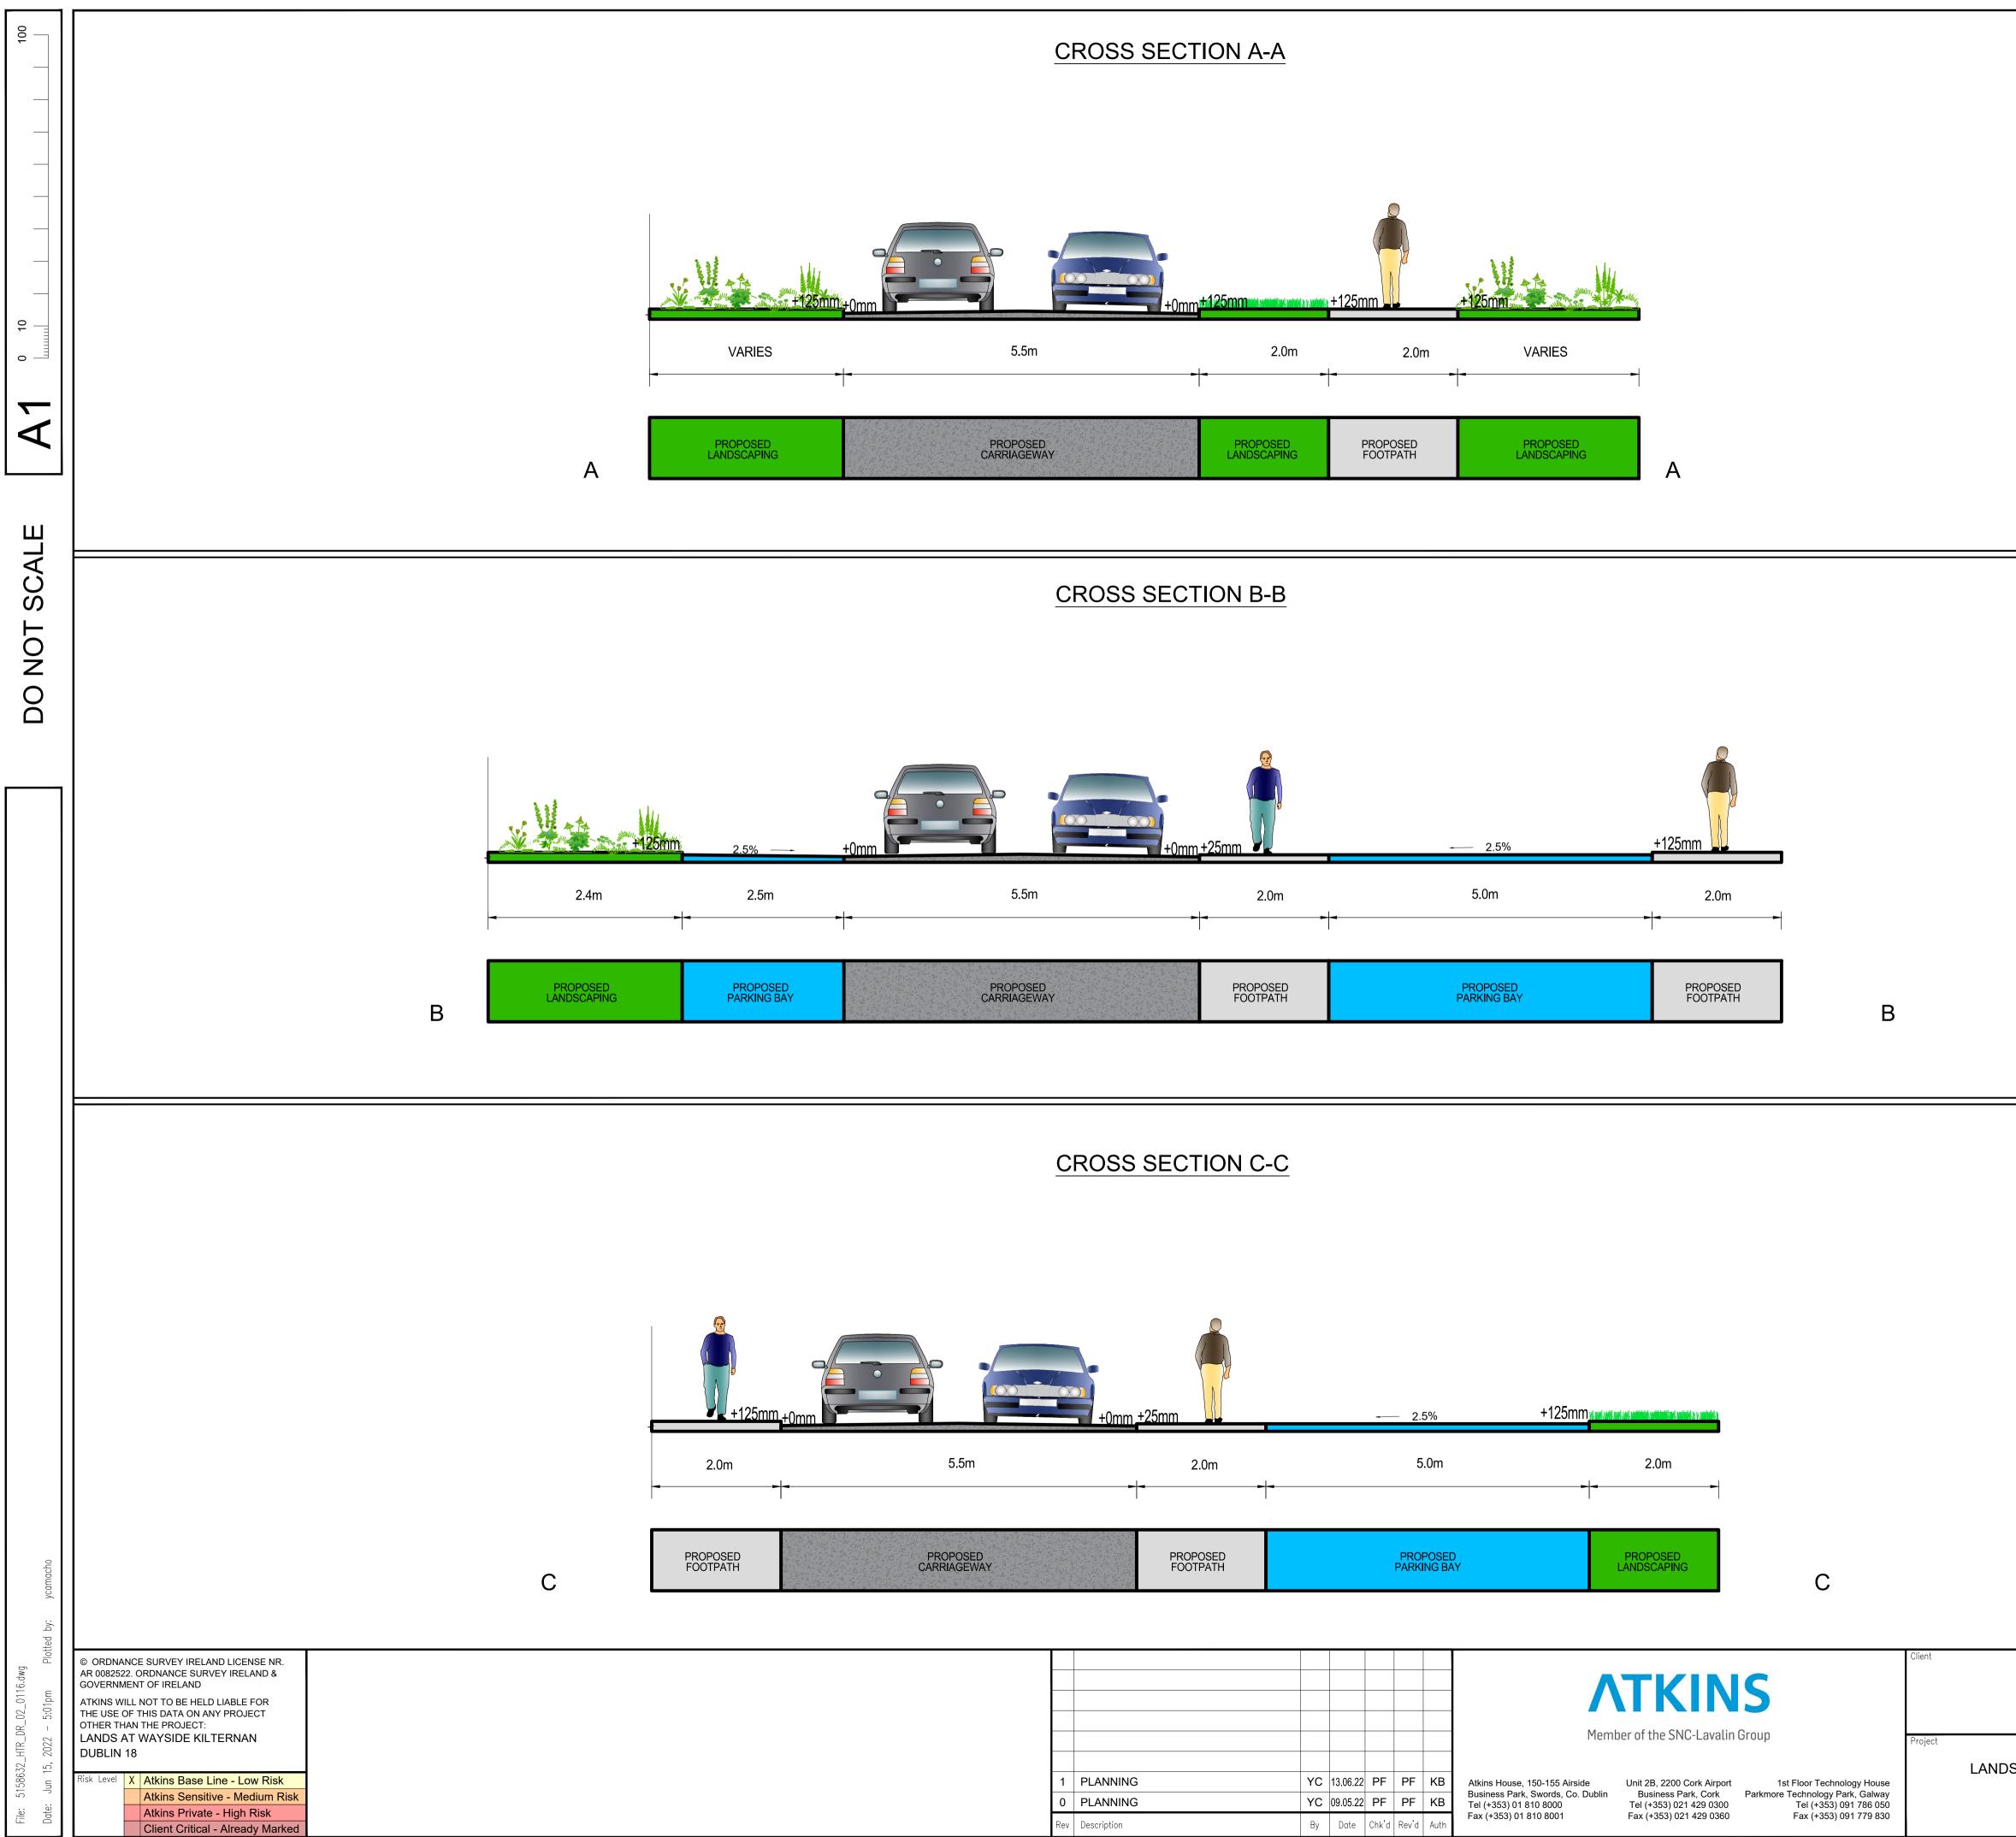

U:\5158632\6 Dwgs-Graphics\61 AutoCad\5158632\_HTR\_DR\_02\_0116.dwg

| GENERAL NOTES                                                                                   |
|-------------------------------------------------------------------------------------------------|
| 1. ALL DIMENSIONS ARE IN MILLIMETRES UNLESS<br>NOTED OTHERWISE                                  |
| 2. ONLY WRITTEN DIMENSIONS SHALL BE USED. NO<br>DIMENSIONS SHALL BE SCALED FROM THE<br>DRAWINGS |
| 3. ALL LEVELS ARE IN METRES AND ARE TO MALIN<br>HEAD DATUM                                      |
| 4. ALL COORDINATES ARE IN METRES AND ARE TO<br>IRISH TRANSVERSE MERCATOR                        |
| <ol> <li>DRAWINGS ARE TO BE READ IN CONJUNCTION WITH<br/>THE SPECIFICATION</li> </ol>           |
|                                                                                                 |
| LEGEND:<br>PROPOSED FOOTPATH                                                                    |
| PROPOSED CARRIAGEWAY                                                                            |
| PROPOSED SHARE SURFACE TREATMENT                                                                |
|                                                                                                 |
| PROPOSED RAISED TABLE AT JUNCTIONS                                                              |
| PROPOSED RAISED TABLE                                                                           |
| PROPOSED SURFACE BEIGE ROAD                                                                     |
| PROPOSED PARKING SPACES                                                                         |
| PROPOSED GRASS AMENITY                                                                          |
|                                                                                                 |
|                                                                                                 |
|                                                                                                 |
|                                                                                                 |
|                                                                                                 |
|                                                                                                 |
|                                                                                                 |
|                                                                                                 |
|                                                                                                 |
|                                                                                                 |
|                                                                                                 |
|                                                                                                 |
|                                                                                                 |
|                                                                                                 |
|                                                                                                 |
|                                                                                                 |
|                                                                                                 |
|                                                                                                 |
|                                                                                                 |
|                                                                                                 |
|                                                                                                 |
|                                                                                                 |
|                                                                                                 |
|                                                                                                 |
|                                                                                                 |
|                                                                                                 |
|                                                                                                 |
|                                                                                                 |
|                                                                                                 |
|                                                                                                 |
|                                                                                                 |
|                                                                                                 |
|                                                                                                 |
|                                                                                                 |
|                                                                                                 |
|                                                                                                 |

|                        | Purpose PLANNING                                                         |              |                              |                                |                                 |                                   |  |
|------------------------|--------------------------------------------------------------------------|--------------|------------------------------|--------------------------------|---------------------------------|-----------------------------------|--|
| LISCOVE LIMITED        | Title<br>KILTERNAN VILLAGE SHD<br>TYPICAL CROSS SECTIONS<br>SHEET 1 OF 5 |              |                              |                                |                                 |                                   |  |
| S AT WAYSIDE KILTERNAN | Original Sca<br>1:50                                                     | at A1        | Drawn<br>YC<br>Date 09.05.22 | Checked<br>PF<br>Date 09.05.22 | Reviewed<br>PF<br>Date 09.05.22 | Authorised<br>KB<br>Date 09.05.22 |  |
| DUBLIN 18              | Status<br><b>P</b>                                                       | Drawing Numl |                              |                                |                                 | Rev <b>1</b>                      |  |